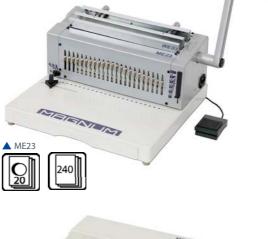

## Design & Performance

The electric range of Magnum binders offer a great choice for professional finishing of documents.

Available in 3:1 Pitch Wire, 2:1 Pitch Wire, Comb and Spiral options, each system features an adjustable margin setting and convenient foot pedal.

### Features

- Functional design for moderate usage
- Convenient waste paper tray
  - Adjustable margin setting provides various margin depth options

| Specifications                  | ME34        | ME23        | ME21        | ME46        |
|---------------------------------|-------------|-------------|-------------|-------------|
| Max. Paper Size                 | A4          | A4          | A4          | A4          |
| Max. Punching Capacity (sheets) | 20          | 20          | 20          | 20          |
| Die Disengagement Punch pins    | 34          | 34          | 21          | 46          |
| Max. Binding Capacity (sheets)  | 120         | 240         | 500         | 250         |
| Punch Speed (sheets per hour)   | 18000       | 18000       | 18000       | 18000       |
| Overall Dimensions (mm)         | 480x395x280 | 480x395x280 | 480x395x280 | 480x395x280 |
| Gross Machine Weight (Kg)       | 20.3        | 20          | 17.8        | 16.5        |
| Warranty*                       | 1 year      | 1 year      | 1 year      | 1 year      |