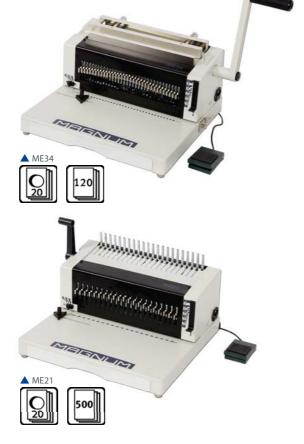

## Design & Performance

The electric range of Magnum binders offer a great choice for professional finishing of documents.

Available in 3:1 Pitch Wire, 2:1 Pitch Wire, Comb and Spiral options, each system features an adjustable margin setting and convenient foot pedal.

### Features

- Functional design for moderate usage
- Convenient waste paper tray
  - Adjustable margin setting provides various margin depth options

| Specifications                  | ME34        | ME23        | ME21        | ME46        |
|---------------------------------|-------------|-------------|-------------|-------------|
| Max. Paper Size                 | A4          | A4          | A4          | A4          |
| Max. Punching Capacity (sheets) | 20          | 20          | 20          | 20          |
| Die Disengagement Punch pins    | 34          | 34          | 21          | 46          |
| Max. Binding Capacity (sheets)  | 120         | 240         | 500         | 250         |
| Punch Speed (sheets per hour)   | 18000       | 18000       | 18000       | 18000       |
| Overall Dimensions (mm)         | 480x395x280 | 480x395x280 | 480x395x280 | 480x395x280 |
| Gross Machine Weight (Kg)       | 20.3        | 20          | 17.8        | 16.5        |
| Warranty*                       | 1 year      | 1 year      | 1 year      | 1 year      |