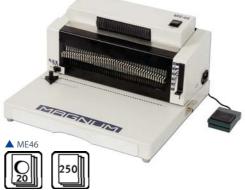

## Design & Performance

The electric range of Magnum binders offer a great choice for professional finishing of documents.

Available in 3:1 Pitch Wire, 2:1 Pitch Wire, Comb and Spiral options, each system features an adjustable margin setting and convenient foot pedal.

### Features

- Functional design for moderate usage
- Convenient waste paper tray
  - Adjustable margin setting provides various margin depth options

| Specifications                  | ME34        | ME23        | ME21        | ME46        |
|---------------------------------|-------------|-------------|-------------|-------------|
| Max. Paper Size                 | A4          | A4          | A4          | A4          |
| Max. Punching Capacity (sheets) | 20          | 20          | 20          | 20          |
| Die Disengagement Punch pins    | 34          | 34          | 21          | 46          |
| Max. Binding Capacity (sheets)  | 120         | 240         | 500         | 250         |
| Punch Speed (sheets per hour)   | 18000       | 18000       | 18000       | 18000       |
| Overall Dimensions (mm)         | 480x395x280 | 480x395x280 | 480x395x280 | 480x395x280 |
| Gross Machine Weight (Kg)       | 20.3        | 20          | 17.8        | 16.5        |
| Warranty*                       | 1 year      | 1 year      | 1 year      | 1 year      |